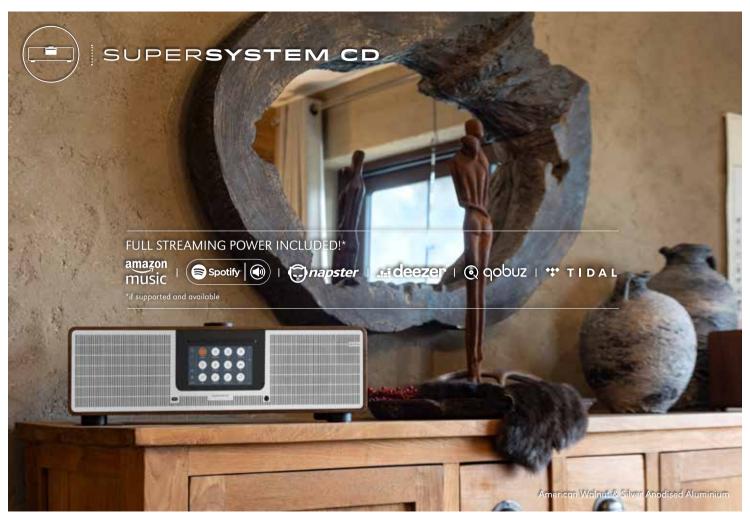

## SUPER**SYSTEM CD**

With the SuperSystem CD, REVO takes the next evolutionary step. The 2.1 music system combines the award-winning "REVO-esque" industrial design, unique sound properties and the use of the highest quality materials and components with the latest technology that digital radio has to offer today.

The radios' possibilities are enormous: a huge range of radio stations from all over the world, playback of CDs and digital sound carriers or an extensive range of music streaming services - you name it: the SuperSystem CD offers it all. Speaking of radio technology: thanks to DAB+ and VHF/FM reception via antenna, you can access regional and national offerings, plus another 36.000 stations from all over the world via internet radio. Convenient features like Bluetooth, UPnP and a music streaming service portal expand the radios' portfolio further. When it comes to operation, REVO is consistently following the path into the future with the SuperSystem CD. The large 5.5" HD display shines in brilliant 4c quality and has touch properties that make controlling the music system an immersive and intuitive experience. In addition, the radio can also be operated in the classic way by using the remote control or via a smartphone app.

When selecting the materials and components for the SuperSystem CD, we placed great value on quality and exclusivity: we use the best wood, anodised aluminium, sheet steel and glass for the housing. Two 3" BMR loudspeakers and an active 5" subwoofer, in combination with the Class-D amplifier and digital sound processor, deliver up to 120 watts of room-filling, digital sound with razor-sharp highs and a deep, rich bass.

- ▶ 2.1 Music system featuring CD player
- ▶ DAB/DAB+, internet radio and FM as well as music streaming and network audio
- ▶ 2 x 3" in 2 way BMR flat transducer and 2 x 2 Tweeter, 1 x 5" in 60 watt subwoofer
- ▶ Digital sound processor and next-level equalizer for excellent sound properties
- ▶ 5.5" HD touchdisplay, Dual Band WiFi, Bluetooth® 5.2 (Send & Receive)
- ▶ iOS and Android app control
- ► Highresolution Audio

Silver

Walnut Black

Piano Black