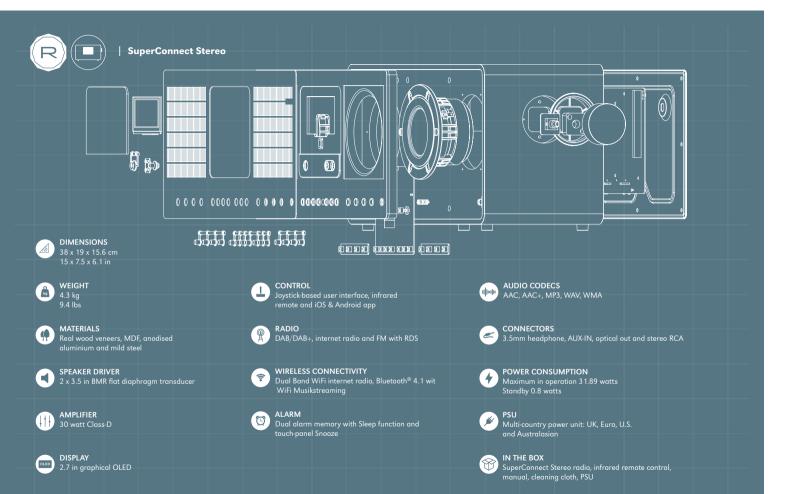

### SUPERCONNECT STEREO

The REVO icon reloaded in stereo: the SuperConnect Stereo is the next evolution of the expression of REVO's design and engineering philosophy, and the current state-of-the-art of our product design and development. REVOs core dogma of functionalism meets craft and technology culminates in a next-generation audio device that beats at the heart of your musical ecosystem, providing whatever soundtrack you need. Radio from around the globe, access to your personal music collection or an almost limitless supply of songs from the world's leading music streaming services.

The SuperConnect Stereo is equipped to receive a wide range of digital radio standards including DAB, DAB+, FM with RDS and wi-fi internet radio - providing access to over 36.000 stations from around the world. But the music doesn't stop there - its ability to communicate with external devices and services is unrivalled. Wireless lan and Bluetooth technology enable wireless music playback from smartphone or tablet in high quality and streaming services like Spotify, amazon music or Deezer provide up to 100 million songs in digital quality and can be played directly with the REVO SuperConnect Stereo.

The SuperConnect Stereo is crafted using the finest materials and components, its all-wood cabinet with anodised aluminium and mild steel facia and backplate complement its advanced electronics beautifully. A detailed graphical OLED display and joystick control add a touch of modernity, while patented audio electronics and driver technology deliver 30W of clear digital audio with clarity and deep, rich bass.

- ▶ DAB/DAB+, internet radio and FM
- ▶ Music streaming and network audio
- ▶ 30 Watt Class-D amplifier
- ▶ 2 BMR drivers for best stereo sound
- ▶ Bluetooth®
- ▶ iOS and Android App control

Silver