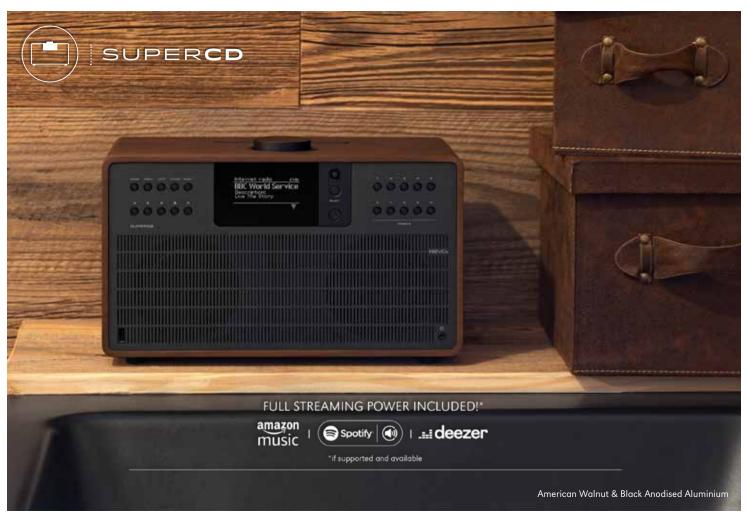

## SUPERCD

SuperCD combines the widest possible array of functionality and audio format compatibility to create the ultimate one-box music system. Blessed with the timeless good-looks and material quality of its SuperSeries siblings, SuperCD appeals to both traditionalists and technology enthusiasts alike.

Access to tens of thousands of radio stations from far and near, multi-format CD playback, an almost limitless supply of audio tracks from Spotify and high quality wireless Bluetooth streaming, all controllable via a specially designed app for iOS or Android devices

SuperCD is equipped to receive a wide range of radio standards including DAB, DAB+, FM with RDS and wi-fi internet radio - providing access to over 36.000 stations from around the world. A vertical slot-loading CD player sits at the centre of this design, catering for followers of the ever-popular physical music format. Wireless lan and Bluetooth technology enable wireless music playback from smartphone or tablet in high quality and streaming services like Spotify, amazon music or Deezer provide up to 100 million songs in digital quality and can be played directly with the REVO SuperCD.

SuperCD is hand-crafted using the finest materials and components, its all-wood cabinet with anodised aluminium and mild steel fascia and backplate complement its advanced electronics beautifully. A detailed graphical OLED display and joystick control add a touch of modernity, while its twin 3.5" BMR speaker drivers deliver 40 watt of room-filling digital audio, rich in bass, clarity and detail, with an expansive sound field - a hallmark of our SuperSeries range.

- ► DAB/DAB+, internet radio and FM
- ▶ Bluetooth®

- ► Multi-format slot-loading CD
- ► Music Streaming & Network Audio
- ▶ 40 watt Class-D amp & BMR drivers
- ▶ iOS and Android control app

Walnut Black