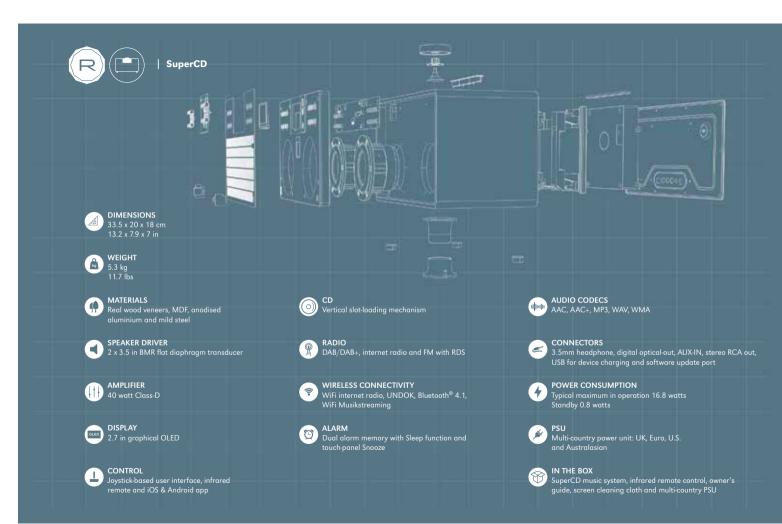

## SUPERCD

SuperCD combines the widest possible array of functionality and audio format compatibility to create the ultimate one-box music system. Blessed with the timeless good-looks and material quality of its SuperSeries siblings, SuperCD appeals to both traditionalists and technology enthusiasts alike.

Access to tens of thousands of radio stations from far and near, multi-format CD playback, an almost limitless supply of audio tracks from Spotify and high quality wireless Bluetooth streaming, all controllable via a specially designed app for iOS or Android devices

SuperCD is equipped to receive a wide range of radio standards including DAB, DAB+, FM with RDS and wi-fi internet radio - providing access to over 36.000 stations from around the world. A vertical slot-loading CD player sits at the centre of this design, catering for followers of the ever-popular physical music format. Wireless lan and Bluetooth technology enable wireless music playback from smartphone or tablet in high quality and streaming services like Spotify, amazon music or Deezer provide up to 100 million songs in digital quality and can be played directly with the REVO SuperCD.

SuperCD is hand-crafted using the finest materials and components, its all-wood cabinet with anodised aluminium and mild steel fascia and backplate complement its advanced electronics beautifully. A detailed graphical OLED display and joystick control add a touch of modernity, while its twin 3.5" BMR speaker drivers deliver 40 watt of room-filling digital audio, rich in bass, clarity and detail, with an expansive sound field - a hallmark of our SuperSeries range.

- ► DAB/DAB+, internet radio and FM
- ▶ Bluetooth®

- ► Multi-format slot-loading CD
- ► Music Streaming & Network Audio
- ▶ 40 watt Class-D amp & BMR drivers
- ▶ iOS and Android control app

Walnut Black