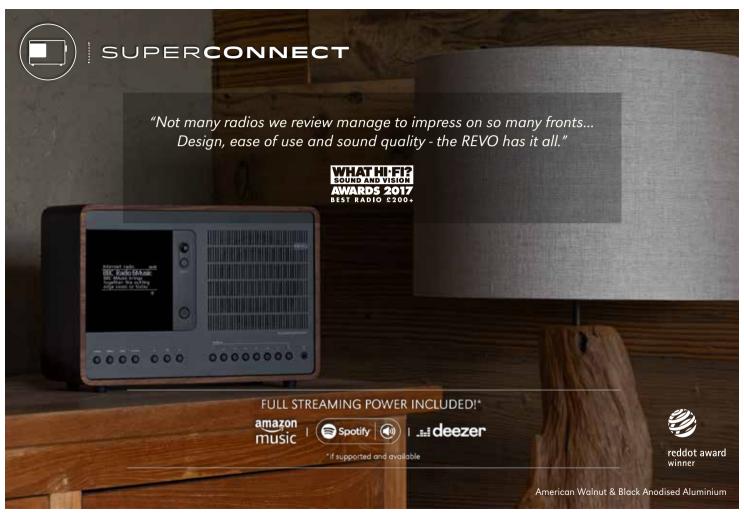

### SUPERCONNECT

Functionalism meets craft and technology, a next-generation audio device that beats at the heart of your musical ecosystem, providing whatever soundtrack you need. Radio from around the globe, access to your personal music collection or an almost limitless supply of songs from the world's leading music streaming services. Thanks to the inclusion of UNDOK technology, music can be wirelessly distributed to other compatible devices in your home to establish a sophisticated multiroom audio environment, controllable via an app for iOS or Android devices.

SuperConnect is equipped to receive a wide range of digital radio standards including DAB, DAB+, FM with RDS and wi-fi internet radio - providing access to over 36.000 stations from around the world. SuperConnect's ability to communicate with external devices and services is unrivalled. Wireless lan and Bluetooth technology enable wireless music playback from smartphone or tablet in high quality and streaming services like Spotify, amazon music or Deezer provide up to 100 million songs in digital guality and can be played directly with the REVO SuperConnect.

SuperConnect is available in three distinct colour combinations, each with an all-wood cabinet, anodised aluminium and mild steel facia and backplate. A graphical OLED display and joystick control add a touch of modernity, while patented audio electronics and BMR driver technology deliver 15W of clear digital audio with clarity and deep, rich bass.

- ► DAB/DAB+, internet radio and FM
- ► Music Streaming & Network Audio
- ▶ 15 watt Class-D amp & BMR driver → iOS and Android control app
- ▶ Bluetooth®

Silver

Black