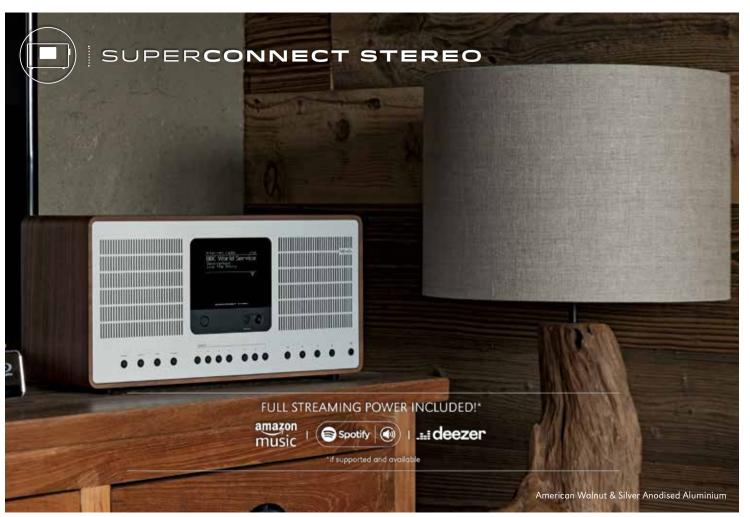

### SUPERCONNECT STEREO

The REVO icon reloaded in stereo: the SuperConnect Stereo is the next evolution of the expression of REVO's design and engineering philosophy, and the current state-of-the-art of our product design and development. REVOs core dogma of functionalism meets craft and technology culminates in a next-generation audio device that beats at the heart of your musical ecosystem, providing whatever soundtrack you need. Radio from around the globe, access to your personal music collection or an almost limitless supply of songs from the world's leading music streaming services.

The SuperConnect Stereo is equipped to receive a wide range of digital radio standards including DAB, DAB+, FM with RDS and wi-fi internet radio - providing access to over 36.000 stations from around the world. But the music doesn't stop there - its ability to communicate with external devices and services is unrivalled. Wireless lan and Bluetooth technology enable wireless music playback from smartphone or tablet in high quality and streaming services like Spotify, amazon music or Deezer provide up to 100 million songs in digital quality and can be played directly with the REVO SuperConnect Stereo.

The SuperConnect Stereo is crafted using the finest materials and components, its all-wood cabinet with anodised aluminium and mild steel facia and backplate complement its advanced electronics beautifully. A detailed graphical OLED display and joystick control add a touch of modernity, while patented audio electronics and driver technology deliver 30W of clear digital audio with clarity and deep, rich bass.

- ▶ DAB/DAB+, internet radio and FM
- ▶ Music streaming and network audio
- ▶ 30 Watt Class-D amplifier
- ▶ 2 BMR drivers for best stereo sound
- ▶ Bluetooth®
- ▶ iOS and Android App control

Silver