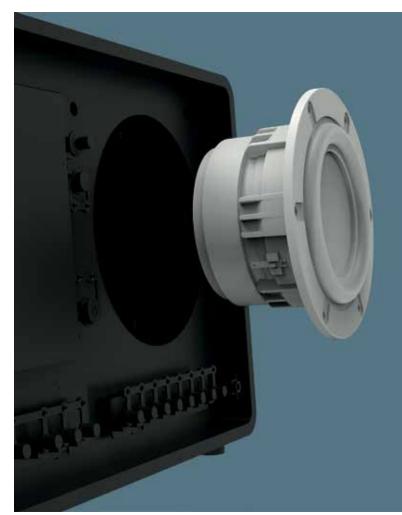

### SUPERSIGNAL

SuperSignal shares the functionalist design philosophy and uncompromising quality ethos that is our hallmark, ensuring that it is truly a product without equal in the compact digital radio category.

SuperSignal's wooden cabinet is clad in a choice of furniture-grade American walnut veneer or premium quality matt paint finishes, while anodised aluminium and mild steel components provide a reassuringly tactile quality. A detailed graphical OLED display and joystick control add a touch of modernity, while patented audio electronics and BMR driver technology deliver 12W of clear digital audio with clarity and deep rich bass.