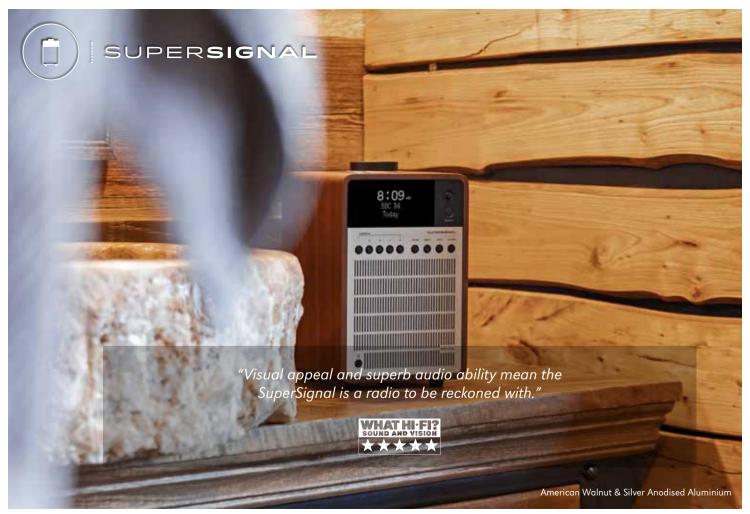

### SUPERSIGNAL

SuperSignal shares the functionalist design philosophy and uncompromising quality ethos that is our hallmark, ensuring that it is truly a product without equal in the compact digital radio category.

SuperSignal is equipped to receive DAB/DAB+ broadcasts, as well as traditional FM with RDS. Bluetooth® support is also included, meaning users can wirelessly stream music from their iPhone, Samsung, Windows Phone, Blackberry or other Bluetooth enabled device, including laptops and tablets - with no physical docking necessary. SuperSignal includes sophisticated alarm clock functionality including dual alarms, Sleep and Touch-Snooze activated by simply touching the radio's aluminium grille.

SuperSignal's wooden cabinet is clad in a choice of furniture-grade American walnut veneer or premium quality matt paint finishes, while anodised aluminium and mild steel components provide a reassuringly tactile quality. A detailed graphical OLED display and joystick control add a touch of modernity, while patented audio electronics and BMR driver technology deliver 12W of clear digital audio with clarity and deep rich bass.

"SUPER-CHARGED - Tune-in, listen-up... and let the music wash over you"

"SuperConnect's strengths are many... we give it our unreserved recommendation."

"Visual appeal and superb audio ability mean the SuperSignal is a radio to be reckoned with."