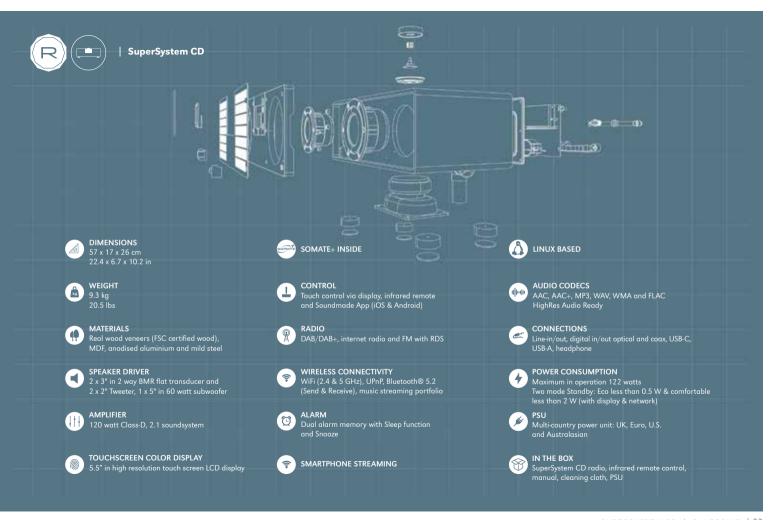

## SUPER**SYSTEM CD**

With the SuperSystem CD, REVO takes the next evolutionary step. The 2.1 music system combines the award-winning "REVO-esque" industrial design, unique sound properties and the use of the highest quality materials and components with the latest technology that digital radio has to offer today.

The radios' possibilities are enormous: a huge range of radio stations from all over the world, playback of CDs and digital sound carriers or an extensive range of music streaming services - you name it: the SuperSystem CD offers it all. Speaking of radio technology: thanks to DAB+ and VHF/FM reception via antenna, you can access regional and national offerings, plus another 36.000 stations from all over the world via internet radio. Convenient features like Bluetooth, UPnP and a music streaming service portal expand the radios' portfolio further. When it comes to operation, REVO is consistently following the path into the future with the SuperSystem CD. The large 5.5" HD display shines in brilliant 4c quality and has touch properties that make controlling the music system an immersive and intuitive experience. In addition, the radio can also be operated in the classic way by using the remote control or via a smartphone app.

When selecting the materials and components for the SuperSystem CD, we placed great value on quality and exclusivity: we use the best wood, anodised aluminium, sheet steel and glass for the housing. Two 3" BMR loudspeakers and an active 5" subwoofer, in combination with the Class-D amplifier and digital sound processor, deliver up to 120 watts of room-filling, digital sound with razor-sharp highs and a deep, rich bass.

- ▶ 2.1 Music system featuring CD player
- ▶ DAB/DAB+, internet radio and FM as well as music streaming and network audio
- ▶ 2 x 3" in 2 way BMR flat transducer and 2 x 2 Tweeter, 1 x 5" in 60 watt subwoofer
- ▶ Digital sound processor and next-level equalizer for excellent sound properties
- ▶ 5.5" HD touchdisplay, Dual Band WiFi, Bluetooth® 5.2 (Send & Receive)
- ▶ iOS and Android app control
- ► Highresolution Audio