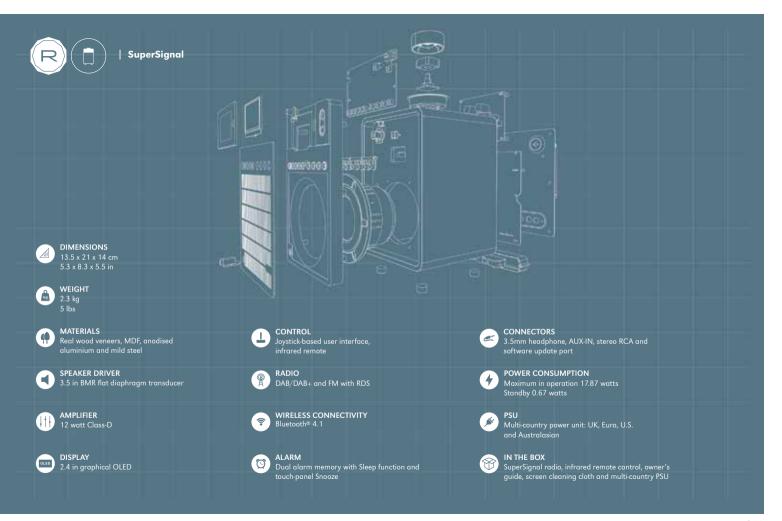

### SUPERSIGNAL

SuperSignal shares the functionalist design philosophy and uncompromising quality ethos that is our hallmark, ensuring that it is truly a product without equal in the compact digital radio category.

SuperSignal is equipped to receive DAB/DAB+ broadcasts, as well as traditional FM with RDS. Bluetooth® support is also included, meaning users can wirelessly stream music from their iPhone, Samsung, Windows Phone, Blackberry or other Bluetooth enabled device, including laptops and tablets - with no physical docking necessary. SuperSignal includes sophisticated alarm clock functionality including dual alarms, Sleep and Touch-Snooze activated by simply touching the radio's aluminium grille.

SuperSignal's wooden cabinet is clad in a choice of furniture-grade American walnut veneer or premium quality matt paint finishes, while anodised aluminium and mild steel components provide a reassuringly tactile quality. A detailed graphical OLED display and joystick control add a touch of modernity, while patented audio electronics and BMR driver technology deliver 12W of clear digital audio with clarity and deep rich bass.

- ► DAB/DAB+ and FM with RDS
- ► Bluetooth® streaming

- ► BMR flat diaphragm loudspeaker
- ▶ 12 watt via Class-D amplifier
- ► Alarm clock with Sleep & Snooze

Available Finishes

Silver

Walnut Black

Edition