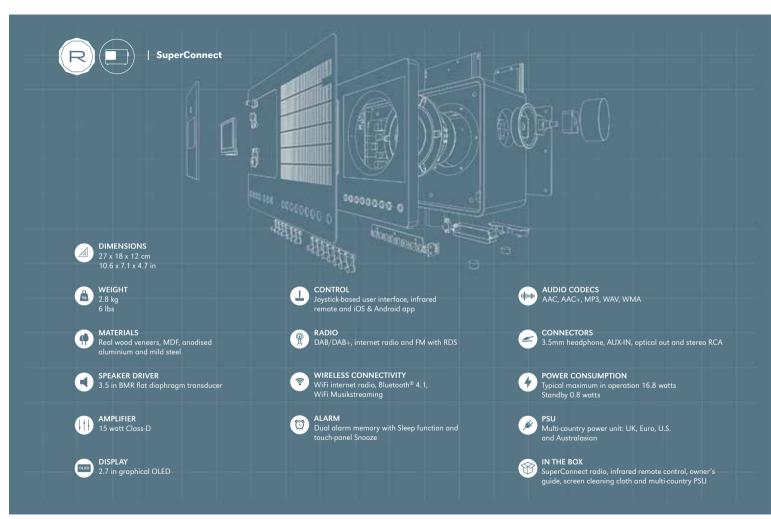

### SUPERCONNECT

Functionalism meets craft and technology, a next-generation audio device that beats at the heart of your musical ecosystem, providing whatever soundtrack you need. Radio from around the globe, access to your personal music collection or an almost limitless supply of songs from the world's leading music streaming services. Thanks to the inclusion of UNDOK technology, music can be wirelessly distributed to other compatible devices in your home to establish a sophisticated multiroom audio environment, controllable via an app for iOS or Android devices.

SuperConnect is equipped to receive a wide range of digital radio standards including DAB, DAB+, FM with RDS and wi-fi internet radio - providing access to over 36.000 stations from around the world. SuperConnect's ability to communicate with external devices and services is unrivalled. Wireless lan and Bluetooth technology enable wireless music playback from smartphone or tablet in high quality and streaming services like Spotify, amazon music or Deezer provide up to 100 million songs in digital guality and can be played directly with the REVO SuperConnect.

SuperConnect is available in three distinct colour combinations, each with an all-wood cabinet, anodised aluminium and mild steel facia and backplate. A graphical OLED display and joystick control add a touch of modernity, while patented audio electronics and BMR driver technology deliver 15W of clear digital audio with clarity and deep, rich bass.

- ► DAB/DAB+, internet radio and FM
- ► Music Streaming & Network Audio
- ▶ 15 watt Class-D amp & BMR driver → iOS and Android control app
- ▶ Bluetooth®

Silver

Black